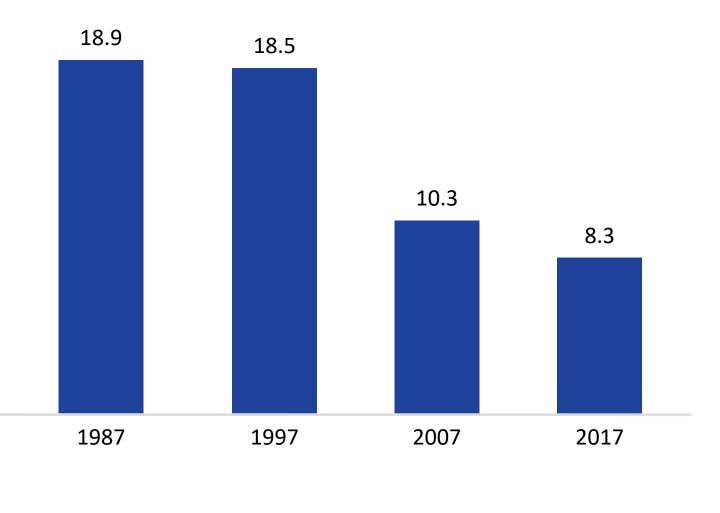

## As choice expanded, Milk's share of stomach declined

Milk's Share of Beverage Occasions % Occasions

% Occasions Consumers Age +1 12me December 1987 - 2017

Source: Kantar Worldpanel