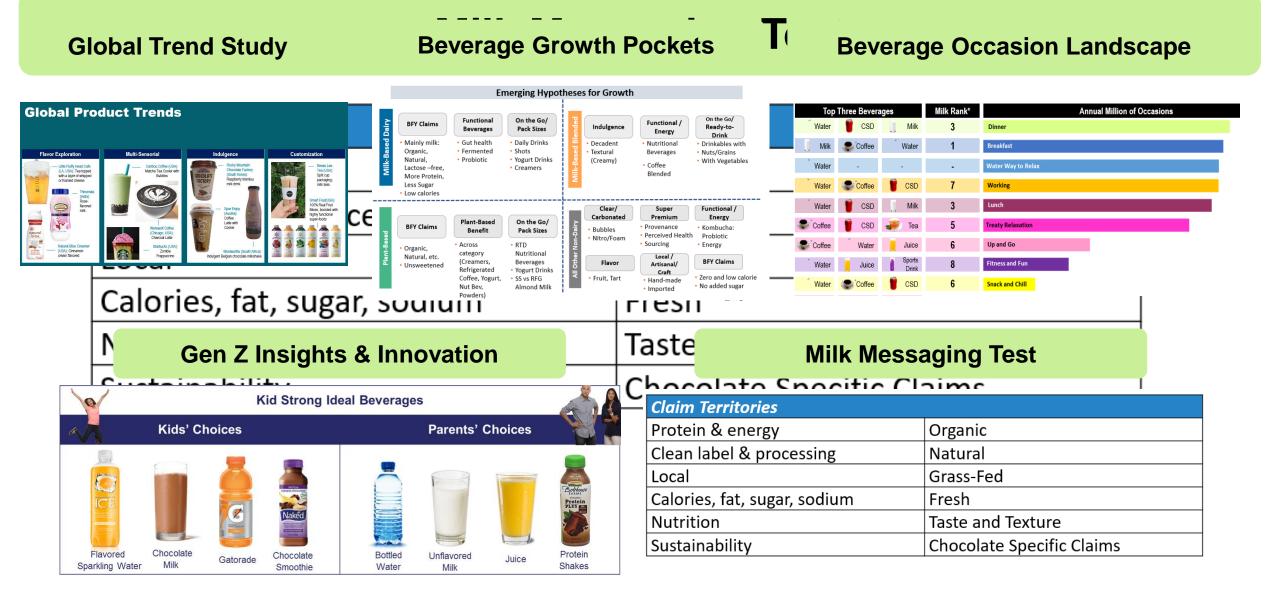

>K-Cups</li> </ul> | <ul> <li>Vegetable/Fruit Blend</li> <li>Sparkling Juice</li> <li>Fusion Drinks</li> <li>Coconut Water</li> <li>Drinkable Yogurt</li> <li>Pea Protein Drinks</li> <li>Kombucha</li> <li>Other Fermented</li> <li>Cold Brew Coffee</li> <li>Cold Pressed Juices</li> <li>Alkaline Water</li> <li>Maple Water</li> <li>And many more</li> </ul> |

## As choice expanded, Milk's share of stomach declined

Milk's Share of Beverage Occasions % Occasions



% Occasions Consumers Age +1 12me December 1987 - 2017

Source: Kantar Worldpanel

## **Fluid Milk Revitalization Vision**

## Be Milk:

Moderate the decline of base fluid milk (milk as milk)

# Be the Competition:

Develop and grow fluid milk-based beverages (fluid milk as ingredient)



## Investing to help drive fluid milk vision



# Today's Consumer





Consumers are focusing on living a

# Holistic Lifestyle

A movement that considers the whole person and how they interact with their environment. It emphasizes the connection of body, mind, and spirit.



# Platforms identified to reimagine, innovate & grow dairy



# Innovation Examples

flashlight





















#### Foodservice Sensorial

















# Thank You