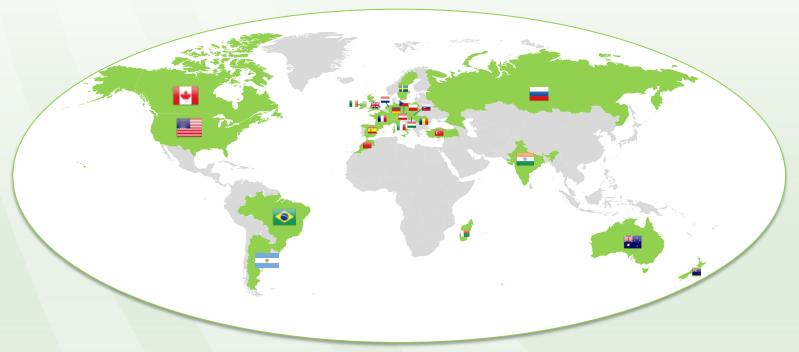

## used in over 25 countries in 18 languages

# Farm Sustainability Assessment

English, French, Portuguese, Italian, German, Romanian, Russian, Spanish, Hungarian, Swedish, Dutch, Czech, Slovakian, Polish, Hebrew, Turkish, Chinese Mandarin, Greek

JOIN US **@saiplatform** 