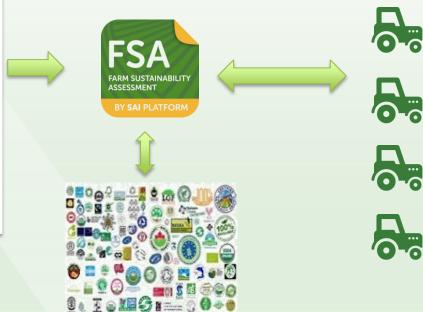

#### What is the FSA Tool?

Questionnaire based on sustainable farming practices recognized in the food and drink industry, covering environmental, economic and social aspects

## FSA in practice

Facilitates...

1. Risk Assessments

2. Company Reference

3. Benchmark Equivalency

4. On-Farm Assessment