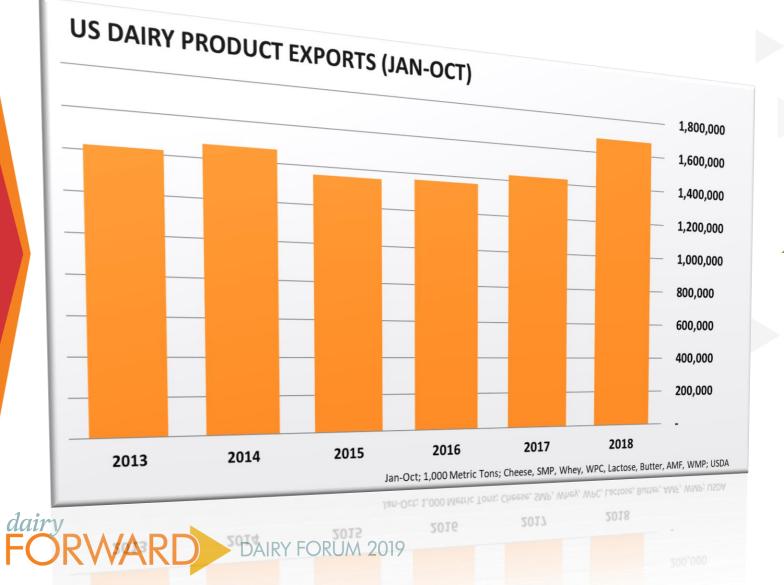

## **Exports: Good Pace (Before Tariffs)**

Exports up 1.7 million metric tons, up 17% from the same period in 2017.