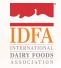

# **Cheese & Butter Demand Up**

#### **Domestic Cheese Consumption**

- 12.5 billion pounds last year
- Up by more than **2%** over **2017**
- More than **16%** over five years