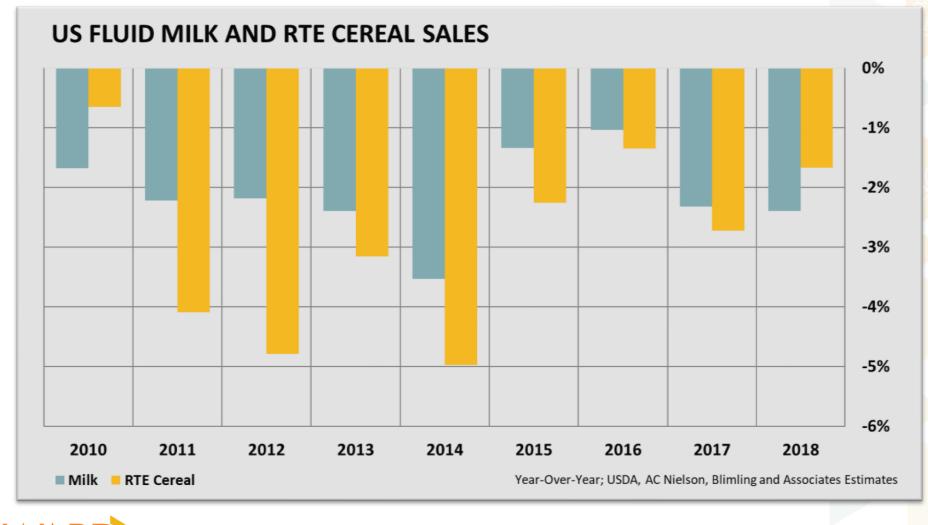

# **Cereal and Milk: Best Friends**

# Milk Down 18%...Cereal Down 21%

DAIRY FORUM 2019

<u>dairy</u>