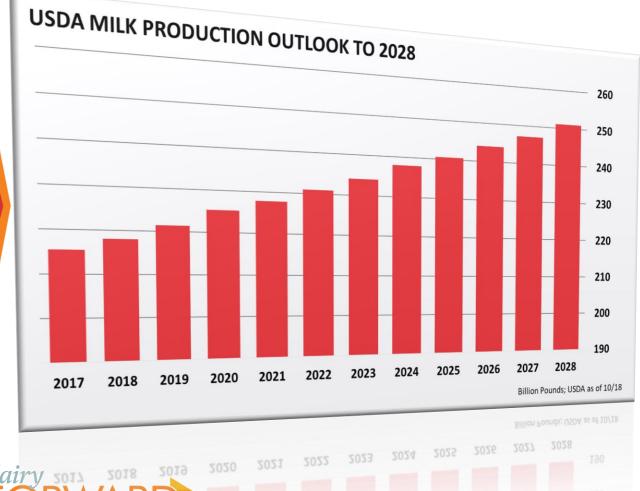

### 33 Billion Pounds More Milk by 2028

Japan 4<sup>th</sup> largest market China 1.5 Billion people Mexico 25% U.S. Exports Asia people & proximity United Kingdom - Brexit? European Union - ?