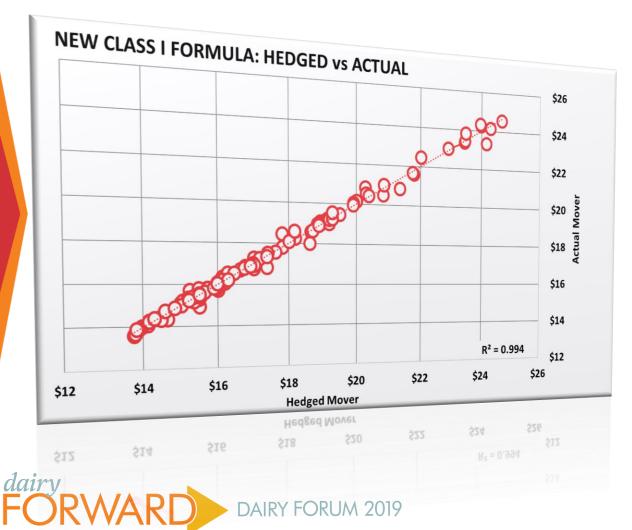

# Manage Price Risk for all Classes of Milk

Eliminated the 'higher of' factor from Class I pricing

Increased Class I Hedge Effectiveness

Extended the current dairy forward pricing program for Class II, III and IV milk