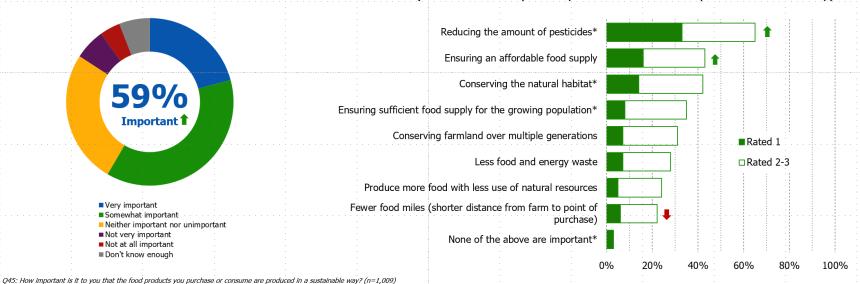

#### DAIRY FORUM 2020

Sustainability for consumers means reducing pesticides, an affordable food supply and conserving natural habitats

Q46: What 3 aspects of producing food in a sustainable way are most important to you? (Select top answer.) (Of those who say it's important their food be produced sustainably, n=583)

#### Importance of Sustainability in Food Products Purchased

#### Ranked Important Aspects of Sustainable Food Production

(Of those who say it's important their food be produced sustainably)

FOODINSIGHT.ORG

\*Response text has been abridged

DAIRY FORUM 2020