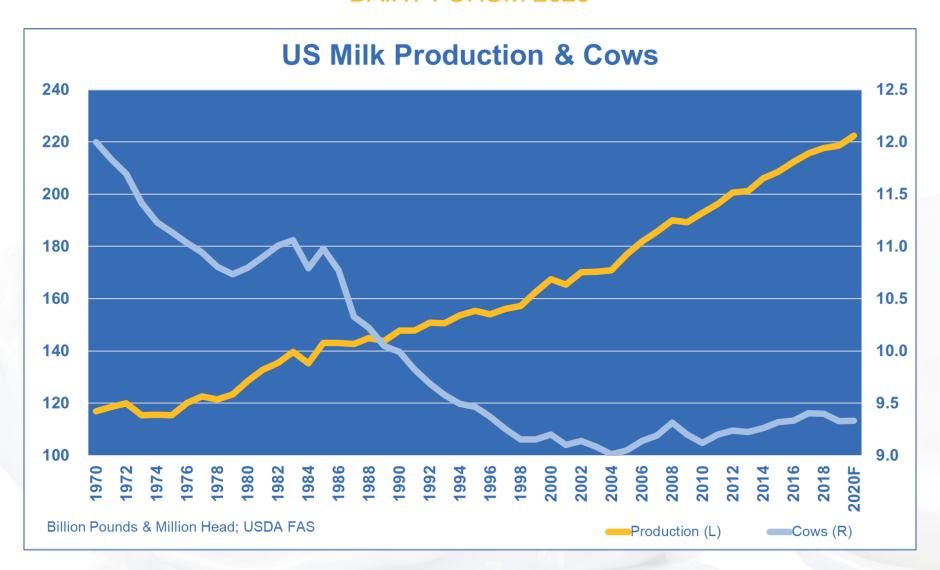

### Sustainability includes...

Animal care

Environmental stewardship

Ensuring workforce and workplace wellbeing

Harnessing information technology to create the conditions for continued growth across our industry