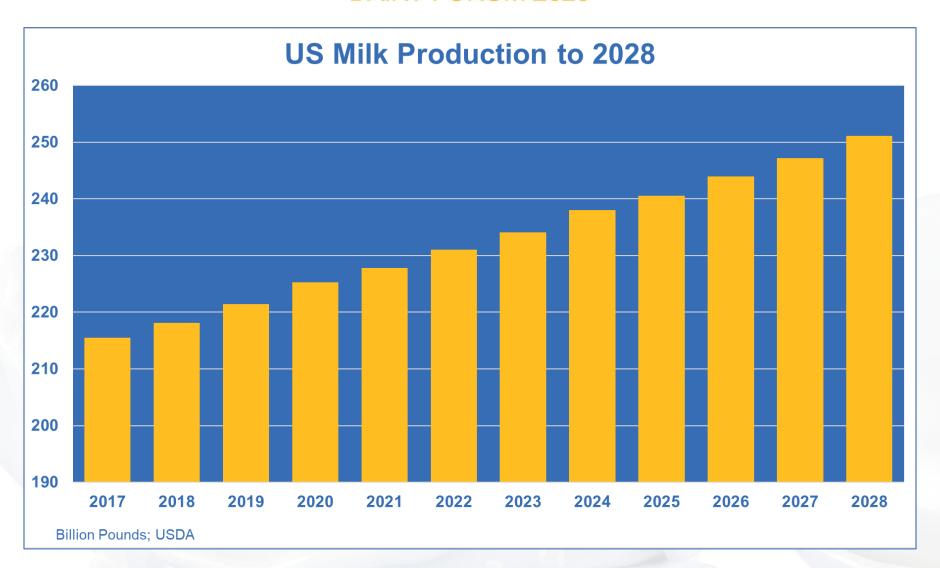

#### Focusing on trade

- USMCA passes
- Phase 1- Japan deal complete
- Phase 1-China deal complete