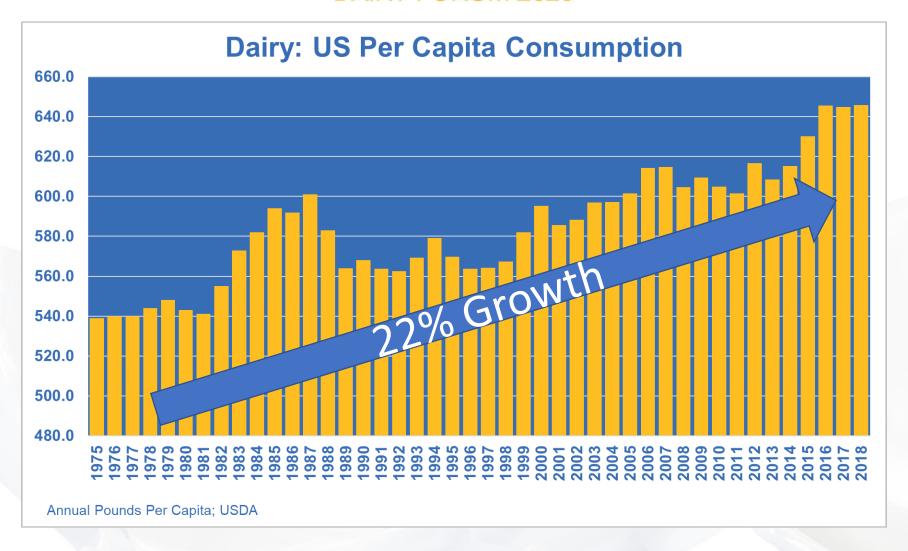

TH OTHER NATURAL FLAVORS

5g PROTEIN



ALMOND BLEND

70 CALORIES

HALF GALLON (1.89L)

(I) D

DAIRY & ALMOND BLEND

HALF GALLON (1.89L)



Dairy Almond

MILK BLEND

ORIGINAL

5g PROTEIN

70

CALORIES



110 CALORIES



LIVE REAL

DAIRY & ALMOND BLEND

HALF CALLON

50















#### MONTEAU

Alpine COW'S MILK CHEESE



#### **CABOT CLOTHBOUND**

MATURE BANDAGE

Cheddar

COW'S MILK CHEESE



**RED WINE** 

SOAKED

SPANISH GOAT'S MILK CHEESE

#### FORMAGGI and FAMIGLIA' BUSTI FAMIGLIA FOR HALL

## TADTILEO

#### IL TARTUFO

Pecorino Toscana

ITALIAN SHEEP'S MILK CHEESE WITH TRUFFLES



TUSCAN HAND-RUBBED

Fontina

COW'S MILK CHEES

Wine Pairings: CHARDONNAY, PINOT NOIR, TEMPRANILLO & CHAMPAGNE

| Beer Pairings: BELGIAN, AMBER & HOPPY ALES







We have a good story to tell.....















**DAIRY FORUM 2020** 

## Consumers value.....



Health and wellness



Affordability



Safety



Ability to meet specific nutritional or value-based characteristics







#### DAIRY FORUM 2020



Sustainability for consumers means reducing pesticides, an affordable food supply and conserving natural habitats

Q46: What 3 aspects of producing food in a sustainable way are most important to you? (Select top answer.) (Of those who say it's important their food be produced sustainably, n=583)

#### Importance of Sustainability in Food Products Purchased

#### Ranked Important Aspects of Sustainable Food Production

(Of those who say it's important their food be produced sustainably)



FOODINSIGHT.ORG

\*Response text has been abridged

DAIRY FORUM 2020

### Sustainability includes