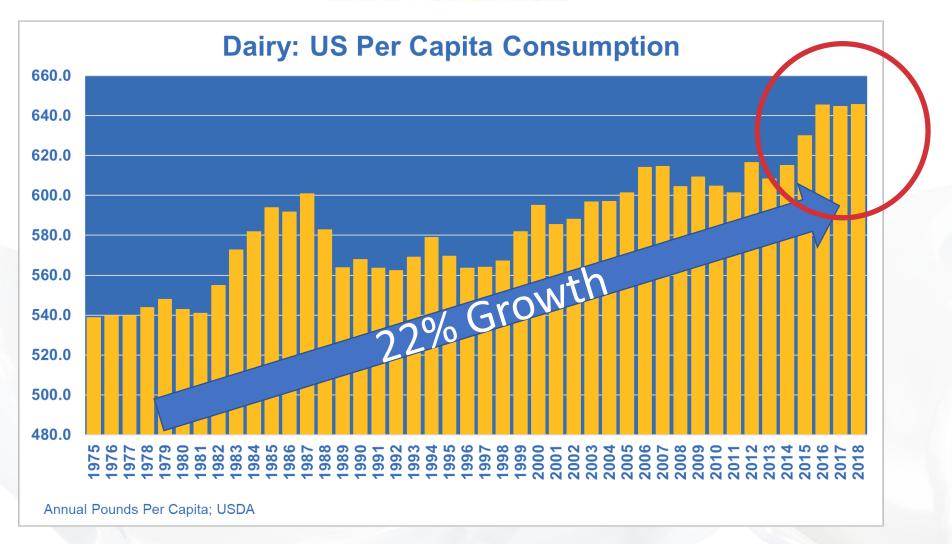

OTHER NATURAL FLAVORS

5g PROTEIN



ALMOND BLEND

70 CALORIES

HALF GALLON (1.89L)

(I) D

DAIRY & ALMOND BLEND

HALF GALLON (1.89L)



Dairy Almond

MILK BLEND

ORIGINAL

5g PROTEIN

70

CALORIES



110 CALORIES



LIVE REAL

DAIRY & ALMOND BLEND

HALF CALLON

50















#### MONTEAU

Alpine COW'S MILK CHEESE



#### **CABOT CLOTHBOUND**

MATURE BANDAGE

Cheddar

COW'S MILK CHEESE



**RED WINE** 

SOAKED

SPANISH GOAT'S MILK CHEESE

#### FORMAGGI and FAMIGLIA' BUSTI FAMIGLIA FOR HALL

## TADTILEO

#### IL TARTUFO

Pecorino Toscana

ITALIAN SHEEP'S MILK CHEESE WITH TRUFFLES



TUSCAN HAND-RUBBED

Fontina

COW'S MILK CHEES

Wine Pairings: CHARDONNAY, PINOT NOIR, TEMPRANILLO & CHAMPAGNE

| Beer Pairings: BELGIAN, AMBER & HOPPY ALES







We have a good story to tell.....















**DAIRY FORUM 2020** 

## Consumers value.....



Health and wellness



Affordability



Safety



Ability to meet specific nutritional or value-based characteristics







#### DAIRY FORUM 2020



Sustainability for consumers means reducing pesticides, an affordable food supply and conserving natural habitats

Q46: What 3 aspects of producing food in a sustainable way are most important to you? (Select top answer.) (Of those who say it's important their food be produced sustainably, n=583)

#### Importance of Sustainability in Food Products Purchased

#### Ranked Important Aspects of Sustainable Food Production

(Of those who say it's important their food be produced sustainably)



FOODINSIGHT.ORG

\*Response text has been abridged

DAIRY FORUM 2020

### Sustainability includes..