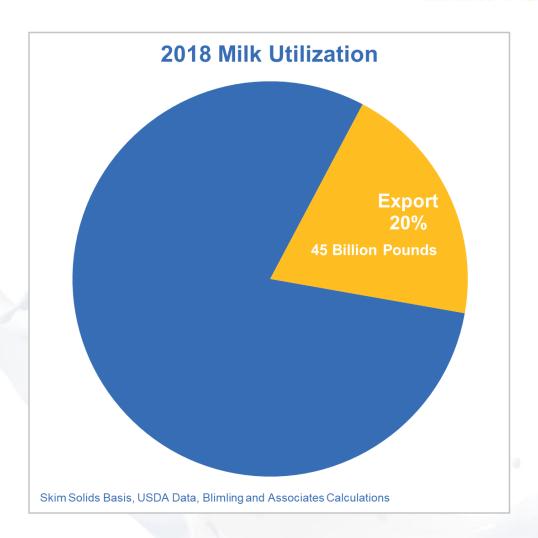

#### Focusing on trade

- USMCA passes
- Phase 1- Japan deal complete
- Phase 1-China deal complete