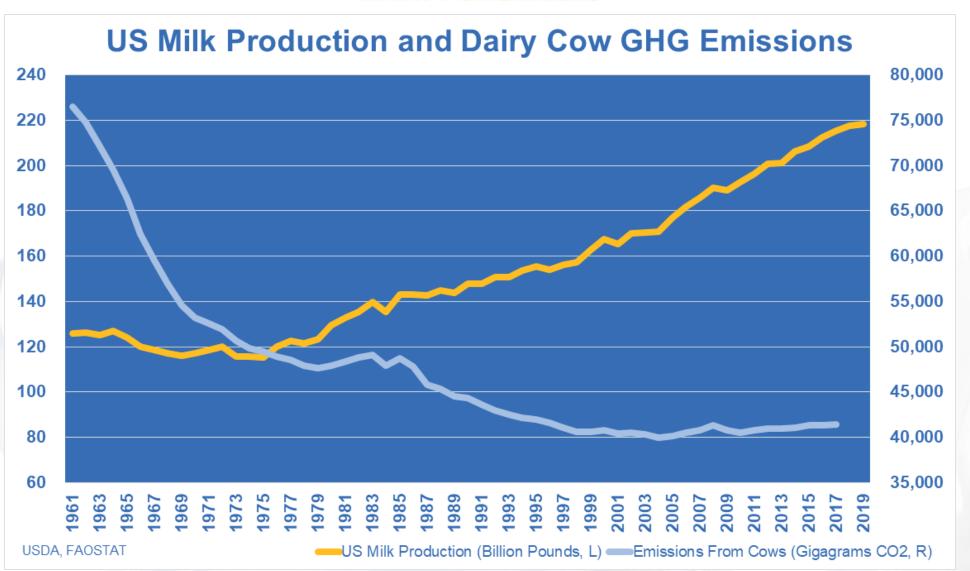

### Sustainability includes...

Animal care

Environmental stewardship

Ensuring workforce and workplace wellbeing

Harnessing information technology to create the conditions for continued growth across our industry