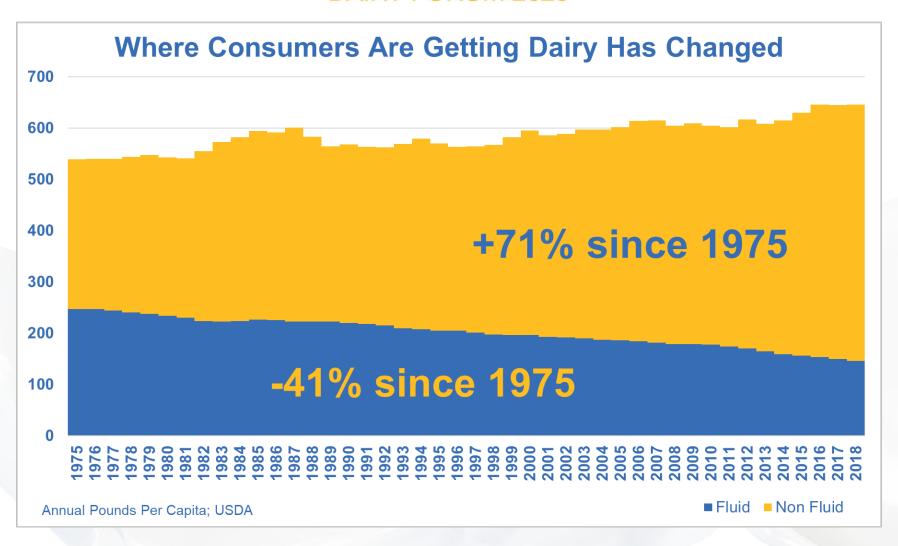

THER NATURAL FLAVORS

5g PROTEIN



ALMOND BLEND

70 CALORIES

HALF GALLON (1.89L)

(I) D

DAIRY & ALMOND BLEND

HALF GALLON (1.89L)



Dairy Almond

MILK BLEND

ORIGINAL

5g PROTEIN

70

CALORIES



110 CALORIES



LIVE REAL

DAIRY & ALMOND BLEND

HALF CALLON

50















#### MONTEAU

Alpine COW'S MILK CHEESE



#### **CABOT CLOTHBOUND**

MATURE BANDAGE

Cheddar

COW'S MILK CHEESE



**RED WINE** 

SOAKED

SPANISH GOAT'S MILK CHEESE

#### FORMAGGI and FAMIGLIA' BUSTI FAMIGLIA FOR HALL

## TADTILEO

#### IL TARTUFO

Pecorino Toscana

ITALIAN SHEEP'S MILK CHEESE WITH TRUFFLES



TUSCAN HAND-RUBBED

Fontina

COW'S MILK CHEES

Wine Pairings: CHARDONNAY, PINOT NOIR, TEMPRANILLO & CHAMPAGNE

| Beer Pairings: BELGIAN, AMBER & HOPPY ALES







We have a good story to tell.....















**DAIRY FORUM 2020** 

## Consumers value.....



Health and wellness



Affordability



Safety



Ability to meet specific nutritional or value-based characteristics







#### DAIRY FORUM 2020



Sustainability for consumers means reducing pesticides, an affordable food supply and conserving natural habitats

Q46: What 3 aspects of producing food in a sustainable way are most important to you? (Select top answer.) (Of those who say it's important their food be produced sustainably, n=583)

#### Importance of Sustainability in Food Products Purchased

#### Ranked Important Aspects of Sustainable Food Production

(Of those who say it's important their food be produced sustainably)



FOODINSIGHT.ORG

\*Response text has been abridged

DAIRY FORUM 2020

### Sustainability includes...