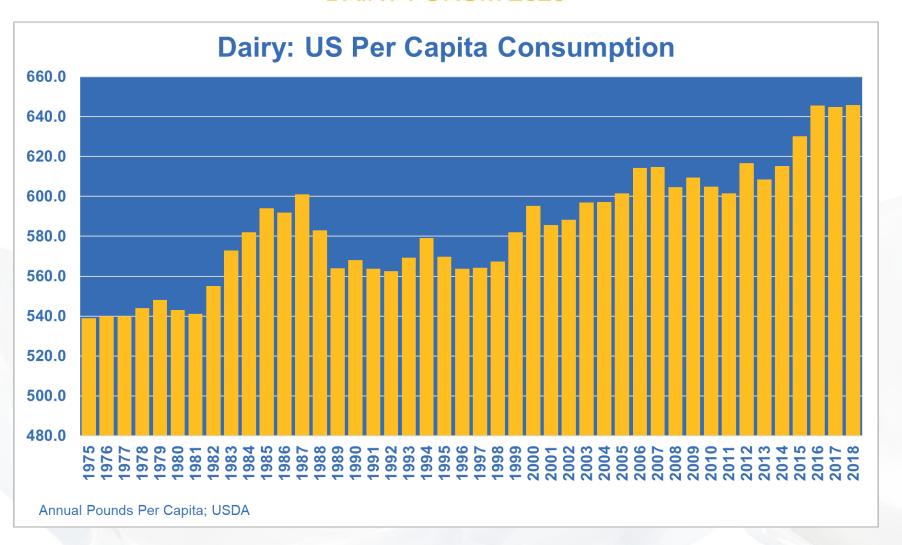

WITH OTHER NATURAL FLAVORS

5g PROTEIN



ALMOND BLEND

70 CALORIES

HALF GALLON (1.89L)

(I) D

DAIRY & ALMOND BLEND

HALF GALLON (1.89L)



Dairy Almond

MILK BLEND

ORIGINAL

5g PROTEIN

70

CALORIES



110 CALORIES



LIVE REAL

DAIRY & ALMOND BLEND

HALF CALLON

50















#### MONTEAU

Alpine COW'S MILK CHEESE



#### **CABOT CLOTHBOUND**

MATURE BANDAGE

Cheddar

COW'S MILK CHEESE



**RED WINE** 

SOAKED

SPANISH GOAT'S MILK CHEESE

#### FORMAGGI and FAMIGLIA' BUSTI FAMIGLIA FOR HALL

## TADTILEO

#### IL TARTUFO

Pecorino Toscana

ITALIAN SHEEP'S MILK CHEESE WITH TRUFFLES



TUSCAN HAND-RUBBED

Fontina

COW'S MILK CHEES

Wine Pairings: CHARDONNAY, PINOT NOIR, TEMPRANILLO & CHAMPAGNE

| Beer Pairings: BELGIAN, AMBER & HOPPY ALES







We have a good story to tell.....















**DAIRY FORUM 2020** 

## Consumers value.....



Health and wellness



Affordability



Safety



Ability to meet specific nutritional or value-based characteristics







#### DAIRY FORUM 2020



Sustainability for consumers means reducing pesticides, an affordable food supply and conserving natural habitats

Q46: What 3 aspects of producing food in a sustainable way are most important to you? (Select top answer.) (Of those who say it's important their food be produced sustainably, n=583)

#### Importance of Sustainability in Food Products Purchased

#### Ranked Important Aspects of Sustainable Food Production

(Of those who say it's important their food be produced sustainably)



FOODINSIGHT.ORG

\*Response text has been abridged

DAIRY FORUM 2020

### Sustainability includ