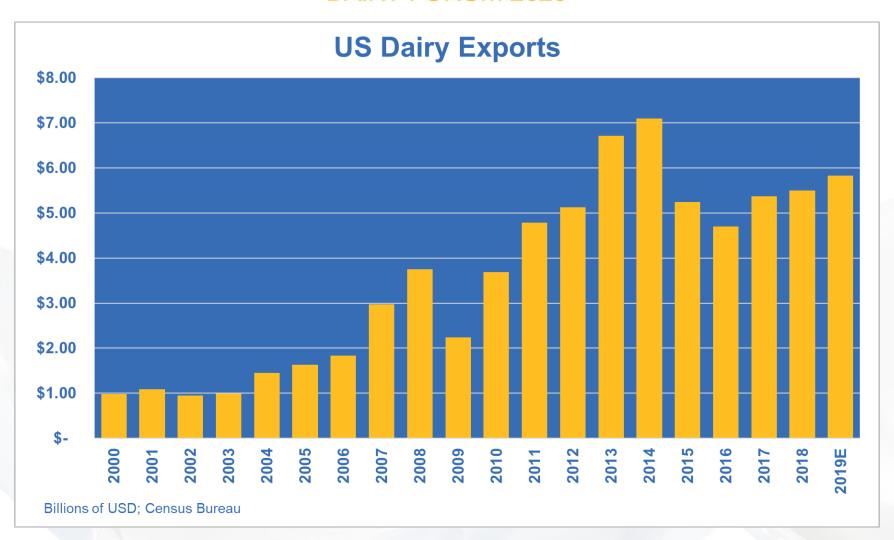

#### Focusing on trade

- USMCA passes
- Phase 1- Japan deal complete
- Phase 1-China deal complete