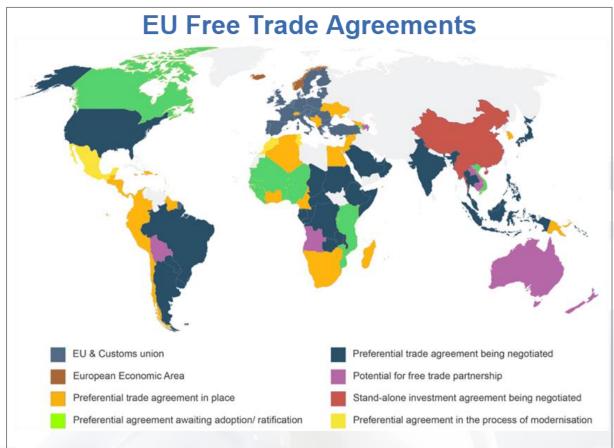

#### Focusing on trade

- USMCA passes
- Phase 1- Japan deal complete
- Phase 1-China deal complete